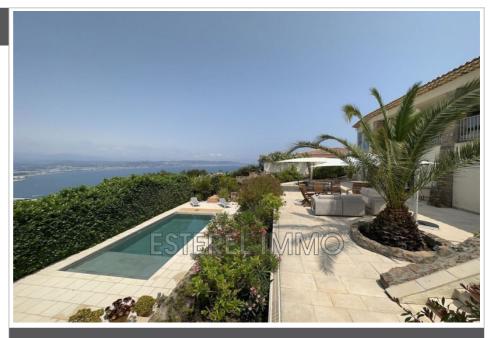

## Vacation rental house

Exposition : Sud est View : Mer panoramique Hot water : Electrique Inner condition : excellent

## Features :

Calme absolu, pool, pool house, fireplace, double glazing, Automatic gate

5 bedroom 2 show ers

Energy class (dpe) : Unavailable Emission of greenhouse gases (ges) : Unavailable

Document non contractuel 12/05/2025 - Prix T.T.C

House 1064 Théoule-sur-Mer

PARADISE VILLA PRICE UPON REQUEST Seasonal rental of one week minimum. The IMMOCIAL agency is pleased to offer you this holiday villa with swimming pool and breathtaking sea views. Located on the heights of Théoule-sur-Mer, a quiet and privileged area, you can admire the rising sun while having breakfast in one of the many outdoor spaces. We can accommodate up to 10 people, in quality bedding with five bedrooms and five bathrooms. Arranged on two levels, enjoy spacious living spaces, a functional kitchen, fully fitted and equipped for your comfort. EQUIPMENT: TV, dishwasher, Nespresso coffee machine, kettle, ice maker, toaster, dryer, washing machine, outdoor barbecue COMFORT ELEMENTS: wifi, air conditioning, spaces for up to 6 cars Théoule-sur-Mer is the ideal place to spend holidays with friends or family: fine sandy beaches, red rock coves, boat trips, water sports, walks in the Esterel... Lovers of nature and relaxation , this vacation spot will only delight you. Don't hesitate to take the roads to discover the nearby towns including Cannes and its famous Croisette, Nice and the Promenade des Anglais, Saint-Tropez and its nightlife... We remain at your entire disposal for further information and/or to book your vacation.