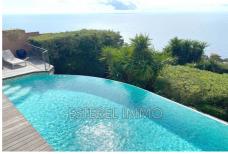

## Villa 1042 Théoule-sur-Mer

VILLA LOTUS Nestled in the heart of the red rocks of the Esterel, a few minutes from the center of Théoule and the sea, this exceptional 120 m² villa is located near Pierre Cardin's Palais Bulle, offering 850 m² of landscaped garden with several terraces and a beautiful heated swimming pool. The villa consists of 3 bedrooms and a large modern living space, completely open to the sea through large bay windows offering maximum sunshine. This magical place with its terraces, its superb swimming pool and its breathtaking view of the Mediterranean will enchant you for an unforgettable stay. Do not hesitate to consult us in order to prepare your holidays together.

## Features:

pool, double glazing, Automatic gate, calm

3 bedroom

4 terraces

2 showers

3 WC

2 parkings

Energy class (dpe): Unavailable Emission of greenhouse gases (ges):