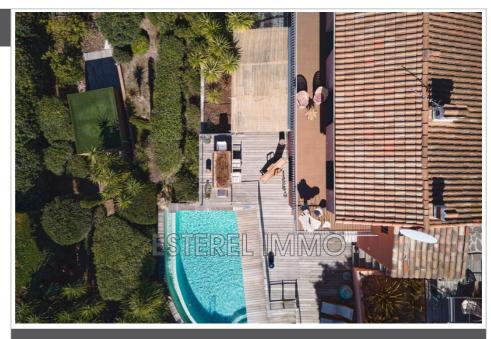

## Villa 1042 Théoule-sur-Mer

VILLA LOTUS Nestled in the heart of the red rocks of the Esterel, a few minutes from the center of Théoule and the sea, this exceptional 120 m² villa is located near Pierre Cardin's Palais Bulle, offering 850 m² of landscaped garden with several terraces and a beautiful heated swimming pool. The villa consists of 3 bedrooms and a large modern living space, completely open to the sea through large bay windows offering maximum sunshine. This magical place with its terraces, its superb swimming pool and its breathtaking view of the Mediterranean will enchant you for an unforgettable stay. Do not hesitate to consult us in order to prepare your holidays together.

## Features:

pool, double glazing, Automatic gate, calm

3 bedroom

4 terraces

2 showers

3 WC

2 parkings

Energy class (dpe): Unavailable Emission of greenhouse gases (ges):