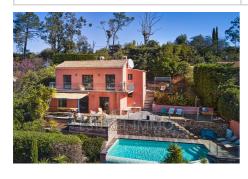

## Villa 1042 Théoule-sur-Mer

VILLA LOTUS Nestled in the heart of the red rocks of the Esterel, a few minutes from the center of Théoule and the sea, this exceptional 120 m² villa is located near Pierre Cardin's Palais Bulle, offering 850 m² of landscaped garden with several terraces and a beautiful heated swimming pool. The villa consists of 3 bedrooms and a large modern living space, completely open to the sea through large bay windows offering maximum sunshine. This magical place with its terraces, its superb swimming pool and its breathtaking view of the Mediterranean will enchant you for an unforgettable stay. Do not hesitate to consult us in order to prepare your holidays together.

## Features:

pool, double glazing, Automatic gate, calm

3 bedroom

4 terraces

2 showers

3 WC

2 parkings

Energy class (dpe): Unavailable Emission of greenhouse gases (ges):