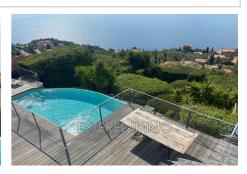

## Villa 1042 Théoule-sur-Mer

VILLA LOTUS Nestled in the heart of the red rocks of the Esterel, a few minutes from the center of Théoule and the sea, this exceptional 120 m² villa is located near Pierre Cardin's Palais Bulle, offering 850 m² of landscaped garden with several terraces and a beautiful heated swimming pool. The villa consists of 3 bedrooms and a large modern living space, completely open to the sea through large bay windows offering maximum sunshine. This magical place with its terraces, its superb swimming pool and its breathtaking view of the Mediterranean will enchant you for an unforgettable stay. Do not hesitate to consult us in order to prepare your holidays together.

## Features:

pool, double glazing, Automatic gate, calm

3 bedroom

4 terraces

2 showers

3 WC

2 parkings

Energy class (dpe): Unavailable Emission of greenhouse gases (ges):