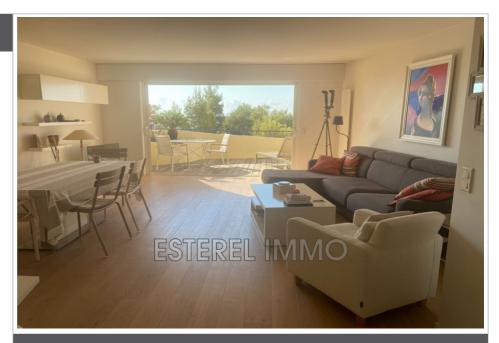

## Price on request

Vacation rental apartment 3 rooms Surface : 86 m<sup>2</sup>

Surface of the living : 25 m<sup>2</sup> Exposition : Est View : Mer panoramique Hot w ater : Individuelle Inner condition : excellent Standing : luxury

## Features :

gated, Gardien, tennis, calm, pool, electric shutters, double glazing, Wifi, visitor parking

- 2 bedroom
- 1 terrace
- 1 bathroom
- 1 show er
- 2 WC
- 1 parking

Energy class (dpe) : Unavailable Emission of greenhouse gases (ges) : Unavailable

## Apartment 1018 Théoule-sur-Mer

CHERRY Cluster 16 Dates availables: July 15 to 29, June and September 3 room apartment, east facing, 86m<sup>2</sup>, terrace, panoramic view Access: 2nd floor by stairs Composition: entrance, living room, open kitchen, bedroom with a 160 cm bed, adjoining open bathroom with toilet, second bedroom with two 90 cm beds, adjoining shower room with toilet Equipment: toaster, electric hob, oven, fridgefreezer, Nespresso, kettle, dishwasher, microwave, television, washing machine Element of comfort: wifi, parking Located 15 km west of Cannes, on the seafront, along the Corniche d'Or, the Domaine de Port la Galère offers you apartments with unusual architecture, moving shapes and cascading terraces, on 23 hectares of exotic gardens, by the sea, an unexpected oasis of calm close to Cannes. Equipped with an Olympic seawater swimming pool, a children's pool, a magnificent clubhouse with a freshwater swimming pool, a restaurant, a fitness room, a sauna, a summer club with restaurants and bar under the straw huts, open from June to the end of September. Private bathing creeks, a port and many activities are offered, water sports, tennis, boules, children's playground and disco for teenagers in summer. The residence is secured 24 hours a day. A paradise for