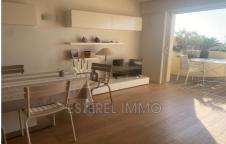

## Features :

gated, Gardien, tennis, calm, pool, electric shutters, double glazing, Wifi, visitor parking

- 2 bedroom
- 1 terrace
- 1 bathroom
- 1 show er
- 2 WC
- 1 parking

Energy class (dpe) : Unavailable Emission of greenhouse gases (ges) : Unavailable

## Apartment 1018 Théoule-sur-Mer

CHERRY Cluster 16 Dates availables: July 15 to 29, June and September 3 room apartment, east facing, 86m<sup>2</sup>, terrace, panoramic view Access: 2nd floor by stairs Composition: entrance, living room, open kitchen, bedroom with a 160 cm bed, adjoining open bathroom with toilet, second bedroom with two 90 cm beds, adjoining shower room with toilet Equipment: toaster, electric hob, oven, fridgefreezer, Nespresso, kettle, dishwasher, microwave, television, washing machine Element of comfort: wifi, parking Located 15 km west of Cannes, on the seafront, along the Corniche d'Or, the Domaine de Port la Galère offers you apartments with unusual architecture, moving shapes and cascading terraces, on 23 hectares of exotic gardens, by the sea, an unexpected oasis of calm close to Cannes. Equipped with an Olympic seawater swimming pool, a children's pool, a magnificent clubhouse with a freshwater swimming pool, a restaurant, a fitness room, a sauna, a summer club with restaurants and bar under the straw huts, open from June to the end of September. Private bathing creeks, a port and many activities are offered, water sports, tennis, boules, children's playground and disco for teenagers in summer. The residence is secured 24 hours a day. A paradise for