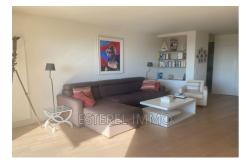

## Price on request

Vacation rental apartment 3 rooms Surface : 86 m<sup>2</sup>

Surface of the living : 25 m<sup>2</sup> Exposition : Est View : Mer panoramique Hot w ater : Individuelle Inner condition : excellent Standing : luxury

## Features :

gated, Gardien, tennis, calm, pool, electric shutters, double glazing, Wifi, visitor parking

- 2 bedroom
- 1 terrace
- 1 bathroom
- 1 show er
- 2 WC
- 1 parking

Energy class (dpe) : Unavailable Emission of greenhouse gases (ges) : Unavailable