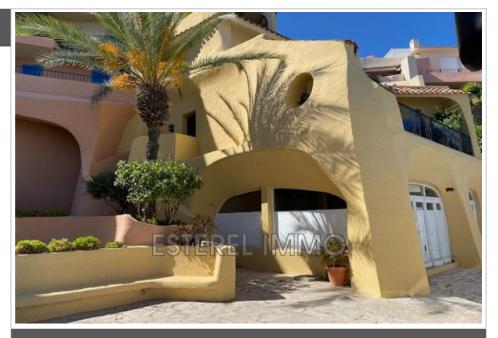

## Apartment 1032 Théoule-sur-Mer

BEGONIA cluster 4 Availability august 19 to september 30 3 room apartment, east facing, 62m<sup>2</sup>, 2 terraces, view of the quai d'honneur Access: 1st floor by stairs Composition: entrance, living room, independent kitchen, bedroom with a 140 cm bed, adjoining shower room with wc, second bedroom with two 90 cm beds, adjoining shower room with wc Equipment: toaster, electric hob, oven, fridgefreezer, Nespresso, kettle, dishwasher, television, washing machine Element of comfort: wifi, parking Located 15 km west of Cannes, on the seafront, along the Corniche d'Or, the Domaine de Port la Galère offers you apartments with unusual architecture, moving shapes and cascading terraces, on 23 hectares of exotic gardens, by the sea, an unexpected oasis of calm close to Cannes. Equipped with an Olympic seawater swimming pool, a children's pool, a magnificent clubhouse with a freshwater swimming pool, a restaurant, a fitness room, a sauna, a summer club with restaurants and bar under the straw huts, open from June to the end of September. Private bathing creeks, a port and many activities are offered, water sports, tennis, boules, children's playground and disco for teenagers in summer. The residence is secured 24 hours a day. A paradise for young and old.