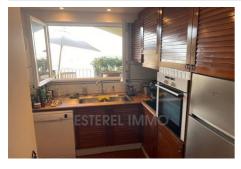

## Price on request

Vacation rental apartment 3 rooms Surface : 65 m<sup>2</sup>

Exposition : Est View : Port Hot w ater : Individuelle Inner condition : good Standing : luxury

## Features :

gated, Gardien, tennis, calm, pool, visitor parking

- 2 bedroom
- 1 terrace
- 1 bathroom
- 1 show er
- 2 WC
- 1 parking

Energy class (dpe) : Unavailable Emission of greenhouse gases (ges) : Unavailable

## Apartment 1032 Théoule-sur-Mer

BEGONIA cluster 4 Availability august 19 to september 30 3 room apartment, east facing, 62m<sup>2</sup>, 2 terraces, view of the quai d'honneur Access: 1st floor by stairs Composition: entrance, living room, independent kitchen, bedroom with a 140 cm bed, adjoining shower room with wc, second bedroom with two 90 cm beds, adjoining shower room with wc Equipment: toaster, electric hob, oven, fridgefreezer, Nespresso, kettle, dishwasher, television, washing machine Element of comfort: wifi, parking Located 15 km west of Cannes, on the seafront, along the Corniche d'Or, the Domaine de Port la Galère offers you apartments with unusual architecture, moving shapes and cascading terraces, on 23 hectares of exotic gardens, by the sea, an unexpected oasis of calm close to Cannes. Equipped with an Olympic seawater swimming pool, a children's pool, a magnificent clubhouse with a freshwater swimming pool, a restaurant, a fitness room, a sauna, a summer club with restaurants and bar under the straw huts, open from June to the end of September. Private bathing creeks, a port and many activities are offered, water sports, tennis, boules, children's playground and disco for teenagers in summer. The residence is secured 24 hours a day. A paradise for young and old.