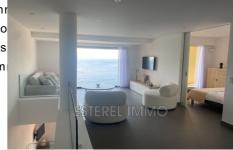

## Price on request

Vacation rental appartement de prestige

5 rooms

Surface: 120 m²

Exposition: Plein sud
View: Mer panoramique
Hot water: Individuelle
Inner condition: new
Standing: luxury

## Features:

air conditioning, double glazing, gated, calm, residential, electric shutters, pool, visitor parking

3 bedroom

2 terraces

2 showers

2 WC

1 parking

Energy class (dpe) : Unavailable Emission of greenhouse gases (ges) :