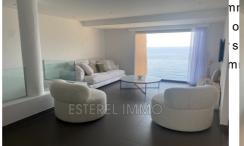

## Price on request

Vacation rental appartement de prestige

5 rooms

Surface: 120 m²

Exposition: Plein sud
View: Mer panoramique
Hot water: Individuelle
Inner condition: new
Standing: luxury

## Features:

air conditioning, double glazing, gated, calm, residential, electric shutters, pool, visitor parking

3 bedroom

2 terraces

2 showers

2 WC

1 parking

Energy class (dpe) : Unavailable Emission of greenhouse gases (ges) :