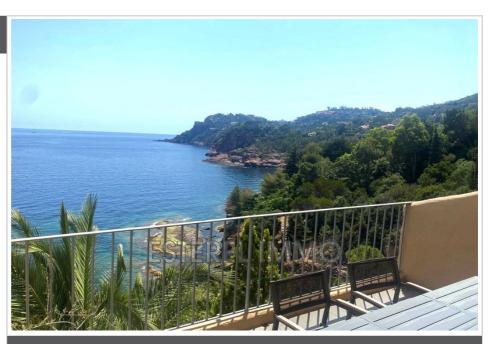

## Price on request

Vacation rental appartement de prestige

5 rooms

Surface: 120 m²

Exposition: Plein sud
View: Mer panoramique
Hot water: Individuelle
Inner condition: new
Standing: luxury

## Appartement de prestige 1015 Théoule-sur-Mer

JASMINE grape 9 Availability: March, April, May, June, from August 26 to September 9 and from September 30 Splendid 4-room duplex on the front line, refurbished, all comfort, exceptional view, south-east exposure, 110m2, 2 large terraces of 40m2, above the club house Access: level -1 by stairs Composition level 0: entrance, living room, bedroom with two 90cm beds, two independent shower rooms with wc, second bedroom with two 90cm beds, third bedroom with a 160cm bed, numerous cupboards Composition level -: semi-open kitchen, table, living room, sofa, terrace Equipment: toaster, kettle, electric hob, oven, fridge-freezer, microwave, Nespresso, dishwasher, 2 televisions, washing machine, dryer, ironing board and iron, garden furniture and outdoor table Element of comfort: airconditioned apartment, wifi, parking in the basement Located 15 km west of Cannes, on the seafront, along the Corniche d'Or, the Domaine de Port la Galère offers you apartments with unusual architecture, moving shapes and cascading terraces, on 23 hectares of exotic gardens, by the sea, an unexpected oasis of calm close to Cannes. Equipped with an Olympic seawater swimming pool, a children's pool, a magnificent clubhouse with a freshwater swimming pool, a