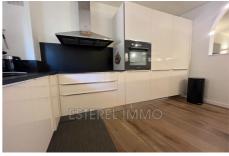

## Apartment 1040 Théoule-sur-Mer

CASSIS, grappe 16 Available all year except July and August New and renovated 3 room flat, south facing, 90m², terrace, beautiful sea view Access: 1st floor by stairs Composition: entrance, living room, open kitchen, bedroom with a 180 cm bed, adjoining bathroom with toilet, second bedroom with two 90 cm beds plus two 90 cm bunk beds, adjoining shower room with toilet Equipment: toaster, electric hob, oven, fridge-freezer, Nespresso, kettle, dishwasher, microwave, television, washing machine Comfort element: wifi, Located 15 km west of Cannes, on the seafront, along the Corniche d'Or, the Domaine de Port la Galère offers flats with unusual architecture, moving forms and waterfall terraces, set in 23 hectares of exotic gardens, on the edge of the sea, an unexpected oasis of calm close to Cannes. Equipped with an Olympic seawater pool, a children's pool, a magnificent club house with a freshwater pool, a restaurant, a fitness room, a sauna, a summer club with restaurants and bar under the straw huts, open from June to the end of September. Private swimming creeks, a harbour and many activities are available, water sports, tennis, bowls, children's playground and disco for teenagers in summer. The residence is secured 24 hours a day. A paradise for