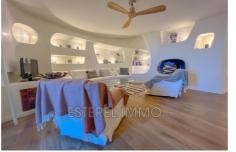

## Apartment 1040 Théoule-sur-Mer

CASSIS, grappe 16 Available all year except July and August New and renovated 3 room flat, south facing, 90m², terrace, beautiful sea view Access: 1st floor by stairs Composition: entrance, living room, open kitchen, bedroom with a 180 cm bed, adjoining bathroom with toilet, second bedroom with two 90 cm beds plus two 90 cm bunk beds, adjoining shower room with toilet Equipment: toaster, electric hob, oven, fridge-freezer, Nespresso, kettle, dishwasher, microwave, television, washing machine Comfort element: wifi, Located 15 km west of Cannes, on the seafront, along the Corniche d'Or, the Domaine de Port la Galère offers flats with unusual architecture, moving forms and waterfall terraces, set in 23 hectares of exotic gardens, on the edge of the sea, an unexpected oasis of calm close to Cannes. Equipped with an Olympic seawater pool, a children's pool, a magnificent club house with a freshwater pool, a restaurant, a fitness room, a sauna, a summer club with restaurants and bar under the straw huts, open from June to the end of September. Private swimming creeks, a harbour and many activities are available, water sports, tennis, bowls, children's playground and disco for teenagers in summer. The residence is secured 24 hours a day. A paradise for