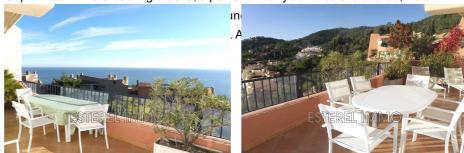

## Price on request

Vacation rental duplex 5 rooms Surface : 120 m<sup>2</sup>

Exposition : Sud View : Mer Hot water : Individuelle Inner condition : good Standing : luxury

## Features :

pool, pool, tennis court, private beaches, gated, calm, visitor parking, residential

- 4 bedroom
- 3 terraces
- 1 bathroom
- 2 show ers
- 3 WC
- 1 garage

Energy class (dpe) : Unavailable Emission of greenhouse gases (ges) : Unavailable

## Duplex 999 Théoule-sur-Mer

MIMOSAS grappe 15 Magnificent 3-room corner duplex apartment, south facing, 120m<sup>2</sup>, 3 terraces of 120m<sup>2</sup> in total, not overlooked Access: -1 by stairs Composition 1st level: entrance, bedroom with 2 90 cm beds, adjoining bathroom with wc, bedroom with 2 90 cm beds, adjoining shower room, kitchen, living/dining room, summer living room Composition 2nd level: bedroom with 2 90cm beds, adjoining bathroom with wc, small bedroom with 90cm bed and sink area and roof terrace Equipment: toaster, electric hob, oven, fridge-freezer, Nespresso, kettle, dishwasher, television, washing machine Element of comfort: air-conditioned apartment, wifi, garage Located 15 km west of Cannes, on the seafront, along the Corniche d'Or, the Domaine de Port la Galère offers you apartments with unusual architecture, moving shapes and cascading terraces, on 23 hectares of exotic gardens, by the sea, an unexpected oasis of calm close to Cannes. Equipped with an Olympic seawater swimming pool, a children's pool, a magnificent clubhouse with a freshwater swimming pool, a restaurant, a fitness room, a sauna, a summer club with restaurants and bar under the straw huts, open from June to the end of September. Private bathing creeks, a port and many activities are offered, water