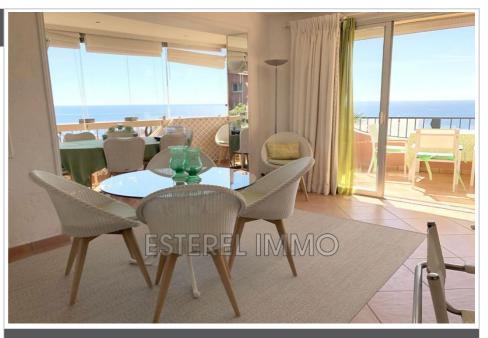

## Price on request

Vacation rental duplex 5 rooms Surface : 120 m<sup>2</sup>

Exposition : Sud View : Mer Hot water : Individuelle Inner condition : good Standing : luxury

## Features :

pool, pool, tennis court, private beaches, gated, calm, visitor parking, residential

- 4 bedroom
- 3 terraces
- 1 bathroom
- 2 show ers
- 3 WC
- 1 garage

Energy class (dpe) : Unavailable Emission of greenhouse gases (ges) : Unavailable

## Duplex 999 Théoule-sur-Mer

MIMOSAS grappe 15 Magnificent 3-room corner duplex apartment, south facing, 120m<sup>2</sup>, 3 terraces of 120m<sup>2</sup> in total, not overlooked Access: -1 by stairs Composition 1st level: entrance, bedroom with 2 90 cm beds, adjoining bathroom with wc, bedroom with 2 90 cm beds, adjoining shower room, kitchen, living/dining room, summer living room Composition 2nd level: bedroom with 2 90cm beds, adjoining bathroom with wc, small bedroom with 90cm bed and sink area and roof terrace Equipment: toaster, electric hob, oven, fridge-freezer, Nespresso, kettle, dishwasher, television, washing machine Element of comfort: air-conditioned apartment, wifi, garage Located 15 km west of Cannes, on the seafront, along the Corniche d'Or, the Domaine de Port la Galère offers you apartments with unusual architecture, moving shapes and cascading terraces, on 23 hectares of exotic gardens, by the sea, an unexpected oasis of calm close to Cannes. Equipped with an Olympic seawater swimming pool, a children's pool, a magnificent clubhouse with a freshwater swimming pool, a restaurant, a fitness room, a sauna, a summer club with restaurants and bar under the straw huts, open from June to the end of September. Private bathing creeks, a port and many activities are offered, water