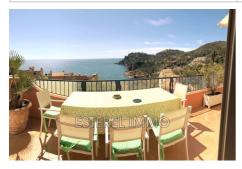

## Price on request

Vacation rental duplex 5 rooms Surface : 120 m<sup>2</sup>

Exposition : Sud View : Mer Hot water : Individuelle Inner condition : good Standing : luxury

## Features :

pool, pool, tennis court, private beaches, gated, calm, visitor parking, residential

- 4 bedroom
- 3 terraces
- 1 bathroom
- 2 show ers
- 3 WC
- 1 garage

Energy class (dpe) : Unavailable Emission of greenhouse gases (ges) : Unavailable

## Duplex 999 Théoule-sur-Mer

MIMOSAS grappe 15 Magnificent 3-room corner duplex apartment, south facing, 120m<sup>2</sup>, 3 terraces of 120m<sup>2</sup> in total, not overlooked Access: -1 by stairs Composition 1st level: entrance, bedroom with 2 90 cm beds, adjoining bathroom with wc, bedroom with 2 90 cm beds, adjoining shower room, kitchen, living/dining room, summer living room Composition 2nd level: bedroom with 2 90cm beds, adjoining bathroom with wc, small bedroom with 90cm bed and sink area and roof terrace Equipment: toaster, electric hob, oven, fridge-freezer, Nespresso, kettle, dishwasher, television, washing machine Element of comfort: air-conditioned apartment, wifi, garage Located 15 km west of Cannes, on the seafront, along the Corniche d'Or, the Domaine de Port la Galère offers you apartments with unusual architecture, moving shapes and cascading terraces, on 23 hectares of exotic gardens, by the sea, an unexpected oasis of calm close to Cannes. Equipped with an Olympic seawater swimming pool, a children's pool, a magnificent clubhouse with a freshwater swimming pool, a restaurant, a fitness room, a sauna, a summer club with restaurants and bar under the straw huts, open from June to the end of September. Private bathing creeks, a port and many activities are offered, water