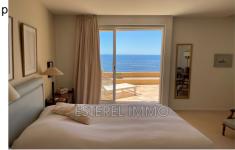

## Price on request

Vacation rental apartment 4 rooms

Surface of the living: 30 m2

Exposition: Sud

View: Mer panoramique
Hot water: Individuelle
Inner condition: excellent

Standing: luxury

Features:

gated, Gardien, tennis, calm, pool, air conditioning, double glazing, Wifi

2 bedroom

2 terraces

1 bathroom

1 show er

Energy class (dpe): Unavailable Emission of greenhouse gases (ges):

Unavailable

Document non contractuel 03/05/2025 - Prix T.T.C

## Apartment Théoule-sur-Mer

ROSE cluster 11 3-room apartment of 90 m<sup>2</sup>, panoramic sea view not far from the beaches and the summer club, south facing, 2 terraces of 20 m<sup>2</sup>. Composition: entrance, living room, sofa, table, equipped kitchen, bedroom with 180cm bed with terrace access, bathroom with toilet, upstairs, second small bedroom with two 90cm beds with shower room and toilet with terrace access Equipment: toaster, electric hob, oven, fridge-freezer, microwave, Nespresso, kettle, dishwasher, television Element of comfort: air conditioning, wifi, no designated parking Located 15 km west of Cannes, on the seafront, along the Corniche d'Or, the Domaine de Port la Galère offers apartments with unusual architecture, moving shapes and cascading terraces, on 23 hectares of exotic gardens, by the sea, an unexpected oasis of calm close to Cannes. Equipped with an Olympic seawater swimming pool, a children's pool, a magnificent club house with a freshwater swimming pool, a restaurant, a fitness room, a sauna, a summer club with restaurants and a bar under the huts, open from June to the end of September. Private swimming coves, a port and many activities are offered, water sports, tennis, bowling games, children's play park and disco for teenagers in