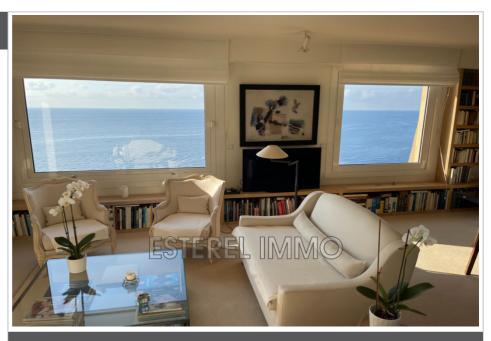

## Price on request

Vacation rental apartment 4 rooms

Surface of the living: 30 m2

Exposition: Sud

View: Mer panoramique
Hot water: Individuelle
Inner condition: excellent

Standing: luxury

Features:

gated, Gardien, tennis, calm, pool, air conditioning, double glazing, Wifi

## Apartment Théoule-sur-Mer

ROSE cluster 11 3-room apartment of 90 m<sup>2</sup>, panoramic sea view not far from the beaches and the summer club, south facing, 2 terraces of 20 m<sup>2</sup>. Composition: entrance, living room, sofa, table, equipped kitchen, bedroom with 180cm bed with terrace access, bathroom with toilet, upstairs, second small bedroom with two 90cm beds with shower room and toilet with terrace access Equipment: toaster, electric hob, oven, fridge-freezer, microwave, Nespresso, kettle, dishwasher, television Element of comfort: air conditioning, wifi, no designated parking Located 15 km west of Cannes, on the seafront, along the Corniche d'Or, the Domaine de Port la Galère offers apartments with unusual architecture, moving shapes and cascading terraces, on 23 hectares of exotic gardens, by the sea, an unexpected oasis of calm close to Cannes. Equipped with an Olympic seawater swimming pool, a children's pool, a magnificent club house with a freshwater swimming pool, a restaurant, a fitness room, a sauna, a summer club with restaurants and a bar under the huts, open from June to the end of September. Private swimming coves, a port and many activities are offered, water sports, tennis, bowling games, children's play park and disco for teenagers in