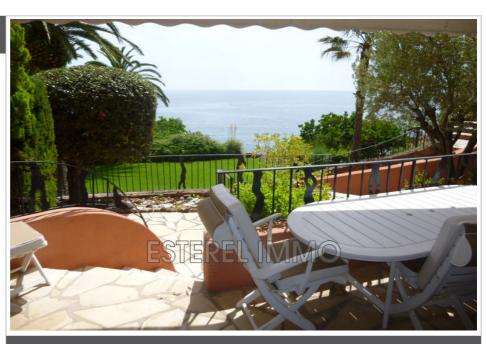

## Price on request

Vacation rental ground garden

3 rooms

Surface: 75 m<sup>2</sup>

Exposition: Sud est View: Mer et jardin Hot water: Individuelle

Inner condition: to modernize

Standing: luxury

## Features:

terrace, private beaches, tennis court, visitor parking, gated, calm, pool,

residential

2 bedroom

1 terrace

1 bathroom

1 show er

2 WC

## Ground garden 975 Théoule-sur-Mer

LAVENDER Cluster 24 3 room apartment on the ground floor, direct access to the sea, east facing, unrenovated, 80m<sup>2</sup>, 2 terraces of 45m<sup>2</sup> Access: -2nd by stairs Composition: entrance, living room, small independent kitchen, bedroom with a 160 cm bed, adjoining shower room with wc, second bedroom with 2 90 cm beds, shower room with wc Equipment: electric hob, oven, fridge-freezer, Nespresso, dishwasher, television, washing machine Element of comfort: air-conditioned rooms, wifi Located 15 km west of Cannes, on the seafront, along the Corniche d'Or, the Domaine de Port la Galère offers you apartments with unusual architecture, moving shapes and cascading terraces, on 23 hectares of exotic gardens, by the sea, an unexpected oasis of calm close to Cannes. Equipped with an Olympic seawater swimming pool, a children's pool, a magnificent clubhouse with a freshwater swimming pool, a restaurant, a fitness room, a sauna, a summer club with restaurants and bar under the straw huts, open from June to the end of September. Private bathing creeks, a port and many activities are offered, water sports, tennis, boules, children's playground and disco for teenagers in summer.