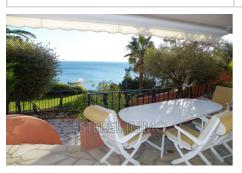

## Price on request

Vacation rental ground garden

3 rooms

Surface: 75 m<sup>2</sup>

Exposition: Sud est View: Mer et jardin Hot water: Individuelle

Inner condition: to modernize

Standing: luxury

## Features:

terrace, private beaches, tennis court, visitor parking, gated, calm, pool,

residential

2 bedroom

1 terrace

1 bathroom

1 show er

2 WC

## Ground garden 975 Théoule-sur-Mer

LAVENDER Cluster 24 3 room apartment on the ground floor, direct access to the sea, east facing, unrenovated, 80m<sup>2</sup>, 2 terraces of 45m<sup>2</sup> Access: -2nd by stairs Composition: entrance, living room, small independent kitchen, bedroom with a 160 cm bed, adjoining shower room with wc, second bedroom with 2 90 cm beds, shower room with wc Equipment: electric hob, oven, fridge-freezer, Nespresso, dishwasher, television, washing machine Element of comfort: air-conditioned rooms, wifi Located 15 km west of Cannes, on the seafront, along the Corniche d'Or, the Domaine de Port la Galère offers you apartments with unusual architecture, moving shapes and cascading terraces, on 23 hectares of exotic gardens, by the sea, an unexpected oasis of calm close to Cannes. Equipped with an Olympic seawater swimming pool, a children's pool, a magnificent clubhouse with a freshwater swimming pool, a restaurant, a fitness room, a sauna, a summer club with restaurants and bar under the straw huts, open from June to the end of September. Private bathing creeks, a port and many activities are offered, water sports, tennis, boules, children's playground and disco for teenagers in summer.