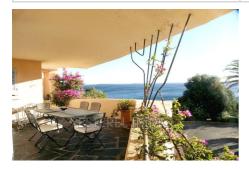

## Price on request

Vacation rental apartment 4 rooms Surface : 110 m<sup>2</sup>

Exposition : Sud ouest View : Mer Hot w ater : Individuelle électrique Inner condition : good Standing : luxury

## Features :

tennis court, pool, air conditioning, condition :..., lift, gated, visitor parking, private beaches

3 bedroom 1 terrace 1 bathroom 1 show er 3 WC 1 parking Energy class (dpe) : Unavailable

Emission of greenhouse gases (ges) : Unavailable

Document non contractuel 17/05/2025 - Prix T.T.C

Apartment 998 Théoule-sur-Mer

COCONUT TREE grape 19 4 room apartment, south-east exposure, 110m<sup>2</sup>, 2 large terraces of 40m<sup>2</sup>, above the clubhouse Access: by stairs or lift Composition: entrance, large kitchen open to the living room, sofa, table, bedroom with a 160 cm bed, adjoining shower room with wc, second bedroom with two 90 cm beds, separate shower room with wc, a third bedroom with two beds of 90cm superimposed, a cellar which makes laundry Equipment: toaster, electric hob, oven, fridge-freezer, microwave, dishwasher, television, washing machine, ironing board and iron, garden furniture and outdoor table Element of comfort: airconditioned apartment, wifi, parking in the basement Located 15 km west of Cannes, on the seafront, along the Corniche d'Or, the Domaine de Port la Galère offers you apartments with unusual architecture, moving shapes and cascading terraces, on 23 hectares of exotic gardens, by the sea, an unexpected oasis of calm close to Cannes. Equipped with an Olympic seawater swimming pool, a children's pool, a magnificent clubhouse with a freshwater swimming pool, a restaurant, a fitness room, a sauna, a summer club with restaurants and bar under the straw huts, open from June to the end of September. Private bathing creeks, a