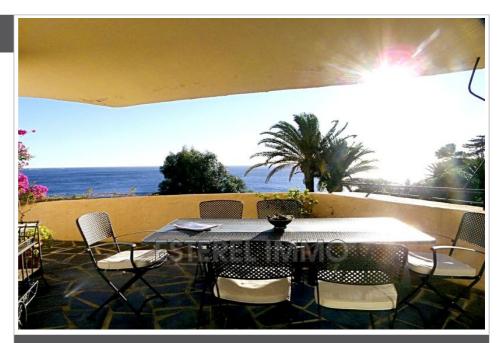

## Price on request

Vacation rental apartment 4 rooms Surface : 110 m<sup>2</sup>

Exposition : Sud ouest View : Mer Hot w ater : Individuelle électrique Inner condition : good Standing : luxury

## Features :

tennis court, pool, air conditioning, condition :..., lift, gated, visitor parking, private beaches

3 bedroom 1 terrace 1 bathroom 1 show er 3 WC 1 parking Energy class (dpe) : Unavailable

Emission of greenhouse gases (ges) : Unavailable

Document non contractuel 17/05/2025 - Prix T.T.C

Apartment 998 Théoule-sur-Mer

COCONUT TREE grape 19 4 room apartment, south-east exposure, 110m<sup>2</sup>, 2 large terraces of 40m<sup>2</sup>, above the clubhouse Access: by stairs or lift Composition: entrance, large kitchen open to the living room, sofa, table, bedroom with a 160 cm bed, adjoining shower room with wc, second bedroom with two 90 cm beds, separate shower room with wc, a third bedroom with two beds of 90cm superimposed, a cellar which makes laundry Equipment: toaster, electric hob, oven, fridge-freezer, microwave, dishwasher, television, washing machine, ironing board and iron, garden furniture and outdoor table Element of comfort: airconditioned apartment, wifi, parking in the basement Located 15 km west of Cannes, on the seafront, along the Corniche d'Or, the Domaine de Port la Galère offers you apartments with unusual architecture, moving shapes and cascading terraces, on 23 hectares of exotic gardens, by the sea, an unexpected oasis of calm close to Cannes. Equipped with an Olympic seawater swimming pool, a children's pool, a magnificent clubhouse with a freshwater swimming pool, a restaurant, a fitness room, a sauna, a summer club with restaurants and bar under the straw huts, open from June to the end of September. Private bathing creeks, a