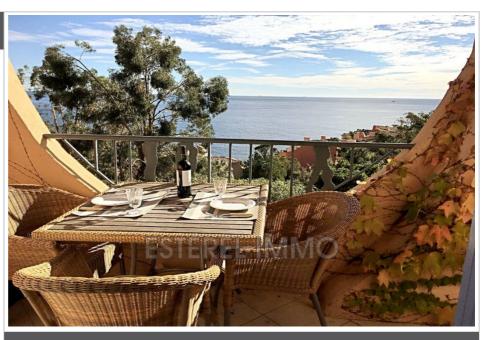

## Price on request

Vacation rental ground garden

1 room

Surface: 20 m<sup>2</sup>

Exposition : Sud View : Mer

Hot water: Individuelle Inner condition: good Standing: luxury

## Features:

pool, private beaches, visitor parking, tennis court, gated, calm, residential, electric blinds

studio

1 terrace

1 show er

1 WC

Energy class (dpe) : Unavailable Emission of greenhouse gases (ges) :

## Ground garden 1000 Théoule-sur-Mer

GOJI cluster 25b Studio, south-east exposure, 50m², very large terrace Access: 1st floor by stairs Composition: kitchen open to the living room, sofa/bed, table, separate shower room with wc Equipment: electric hob, oven, fridge, microwave, Nespresso, television, washing machine, garden furniture and outdoor table, barbecue Element of comfort: outdoor terrace of 30m² Located 15 km west of Cannes, on the seafront, along the Corniche d'Or, the Domaine de Port la Galère offers you apartments with unusual architecture, moving shapes and cascading terraces, on 23 hectares of exotic gardens, by the sea, an unexpected oasis of calm close to Cannes. Equipped with an Olympic seawater swimming pool, a children's pool, a magnificent clubhouse with a freshwater swimming pool, a restaurant, a fitness room, a sauna, a summer club with restaurants and bar under the straw huts, open from June to the end of September. Private bathing creeks, a port and many activities are offered, water sports, tennis, boules, children's playground and disco for teenagers in summer. The residence is secured 24 hours a day. A paradise for young and old.