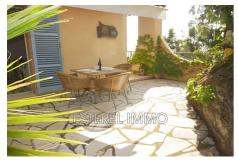

## Price on request

Vacation rental ground garden

1 room

Surface: 20 m<sup>2</sup>

Exposition : Sud View : Mer

Hot water: Individuelle Inner condition: good Standing: luxury

## Features:

pool, private beaches, visitor parking, tennis court, gated, calm, residential, electric blinds

studio

1 terrace

1 show er

1 WC

Energy class (dpe) : Unavailable Emission of greenhouse gases (ges) :

## Ground garden 1000 Théoule-sur-Mer

GOJI cluster 25b Studio, south-east exposure, 50m², very large terrace Access: 1st floor by stairs Composition: kitchen open to the living room, sofa/bed, table, separate shower room with wc Equipment: electric hob, oven, fridge, microwave, Nespresso, television, washing machine, garden furniture and outdoor table, barbecue Element of comfort: outdoor terrace of 30m² Located 15 km west of Cannes, on the seafront, along the Corniche d'Or, the Domaine de Port la Galère offers you apartments with unusual architecture, moving shapes and cascading terraces, on 23 hectares of exotic gardens, by the sea, an unexpected oasis of calm close to Cannes. Equipped with an Olympic seawater swimming pool, a children's pool, a magnificent clubhouse with a freshwater swimming pool, a restaurant, a fitness room, a sauna, a summer club with restaurants and bar under the straw huts, open from June to the end of September. Private bathing creeks, a port and many activities are offered, water sports, tennis, boules, children's playground and disco for teenagers in summer. The residence is secured 24 hours a day. A paradise for young and old.